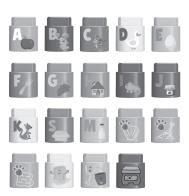

### nickelodeon





# Learning Letters Train







#### **Parents' Guide**

This guide contains important information.

Please keep it for future reference.

91-003898-000(3)

## INTRODUCTION

Thank you for purchasing the LeapBuilders® Blue's Clues & You!™ Learning Letters Train set. This building set comes with 19 double-sided learning blocks and 14 building pieces, including Blue and Josh figures. Follow the included building booklet to build the Learning Letters Train or let your imagination take off to build anything you can imagine. The double-sided learning blocks are compatible with all LeapBuilders® Smart Star™ cubes (sold separately) for enhanced learning content about letters and vocabulary.



## **INCLUDED IN THIS PACKAGE**

• 19 double-sided learning blocks

Front



Back



## Four building blocks



## • Eight train parts



· Blue and Josh figures



- · One building booklet
- · One parents' guide

#### WARNING

All packing materials such as tape, plastic sheets, packaging locks, removable tags, cable ties, cords and packaging screws are not part of this toy, and should be discarded for your child's safety.

#### NOTE

Please keep this parent's guide as it contains important information.

#### ATTENTION

Pour la sécurité de votre enfant, débarrassez-vous de tous les produits d'emballage tels que rubans adhésifs, feuilles de plastique, attaches, étiquettes, cordons et vis d'emballage. Ils ne font pas partie du jouet.

#### NOTE

Il est conseillé de conserver ce guide des parents car il comporte des informations importantes.

## **CARE & MAINTENANCE