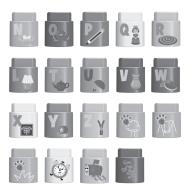

### nickelodeon





# Learning Letters Train







#### **Parents' Guide**

This guide contains important information.

Please keep it for future reference.

91-003898-000(3)

## INTRODUCTION

Thank you for purchasing the LeapBuilders® Blue's Clues & You!™ Learning Letters Train set. This building set comes with 19 double-sided learning blocks and 14 building pieces, including Blue and Josh figures. Follow the included building booklet to build the Learning Letters Train or let your imagination take off to build anything you can imagine. The double-sided learning blocks are compatible with all LeapBuilders® Smart Star™ cubes (sold separately) for enhanced learning content about letters and vocabulary.



## **INCLUDED IN THIS PACKAGE**

• 19 double-sided learning blocks

Front



Back



## Four building blocks



## • Eight train parts



· Blue and Josh figures



- · One building booklet
- · One parents' guide

#### WARNING

All packing materials such as tape, plastic sheets, packaging locks, removable tags, cable ties, cords and packaging screws are not part of this toy, and should be discarded for your child's safety.

#### NOTE

Please keep this parent's guide as it contains important information.

#### ATTENTION

Pour la sécurité de votre enfant, débarrassez-vous de tous les produits d'emballage tels que rubans adhésifs, feuilles de plastique, attaches, étiquettes, cordons et vis d'emballage. Ils ne font pas partie du jouet.

#### NOTE

Il est conseillé de conserver ce guide des parents car il comporte des informations importantes.

## **CARE & MAINTENANCE**

- Ke