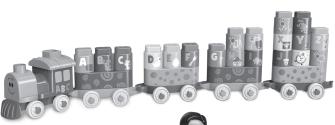

## INTRODUCTION

Thank you for purchasing the LeapBuilders® Blue's Clues & You!™ Learning Letters Train set. This building set comes with 19 double-sided learning blocks and 14 building pieces, including Blue and Josh figures. Follow the included building booklet to build the Learning Letters Train or let your imagination take off to build anything you can imagine. The double-sided learning blocks are compatible with all LeapBuilders® Smart Star™ cubes (sold separately) for enhanced learning content about letters and vocabulary.

## **INCLUDED IN THIS PACKAGE**

• 19 double-sided learning blocks

Front

Back