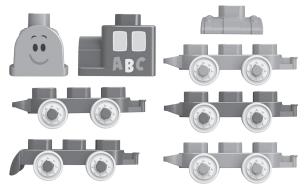

## • Eight train parts

· Blue and Josh figures

- · One building booklet
- · One parents' guide