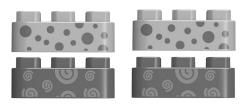

rning Letters Train







#### **Parents' Guide**

This guide contains important information.

Please keep it for future reference.

91-003898-000(3)

## INTRODUCTION

Thank you for purchasing the LeapBuilders® Blue's Clues & You!™ Learning Letters Train set. This building set comes with 19 double-sided learning blocks and 14 building pieces, including Blue and Josh figures. Follow the included building booklet to build the Learning Letters Train or let your imagination take off to build anything you can imagine. The double-sided learning blocks are compatible with all LeapBuilders® Smart Star™ cubes (sold separately) for enhanced learning content about letters and vocabulary.



## **INCLUDED IN THIS PACKAGE**

• 19 double-sided learning blocks

Front



Back



## Four building blocks



## • Eight train parts



· Blue and Josh figures



- · One building booklet
- · One parents' guide

#### WARNING

All packing materials such as tape, plastic sheets, packaging locks, removable tags, cable ties, cords and packaging screws are not part of this toy, and should be discarded for your child's safety.

#### NOTE

Please keep this parent's guide as it contains important information.

#### ATTENTION

Pour la sécurité de votre enfant, débarrassez-vous de tous les produits d'emballage tels que rubans adhésifs, feuilles de plastique, attaches, étiquettes, cordons et vis d'emballage. Ils ne font pas partie du jouet.

#### NOTE

Il est conseillé de conserver ce guide des parents car il comporte des informations importantes.

## **CARE & MAINTENANCE**

- Keep the blocks clean by wipi