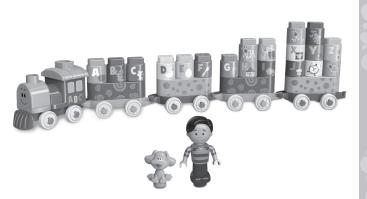

## INTRODUCTION

Thank you for purchasing the LeapBuilders® Blue's Clues & You!™ Learning Letters Train set. This building set comes with 19 double-sided learning blocks and 14 building pieces, including Blue and Josh figures. Follow the included building booklet to build the Learning Letters Train or let your imagination take off to build anything you can imagine. The double-sided learning blocks are compatible with all LeapBuilders® Smart Star™ cubes (sold separately) for enhanced learning content about letters and vocabulary.

## **INCLUDED IN THIS PACKAGE**

• 19 double-sided learning blocks

Front

Back

## • Eight train parts

· Blue and Josh figures

- · One building booklet
- · One parents' guide