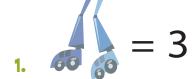

# Write This Way

Trace the words below.

5. <u>SUIII</u>

Colour the number of tickets you need for each monster item.

| 35 | 35 | 35 | 35 |   |
|----|----|----|----|---|
| 35 | 35 | 35 | 35 | 3 |