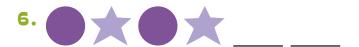

### Make a Match

Circle the shape and number that matches the first one.

1. 2 4 7 18 2

2. 10 12 10 5 19

3. 17 7 11 1

 4.
 17
 17
 13
 14
 7

5. 5 12 8 2 5

6. 20 20 18 9 3