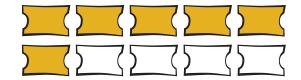

# Write This Way

Trace the words below.

5. <u>SUIII</u>

Colour the number of tickets you need for each monster item.

| 35 | 35 | 35 | 35 |   |
|----|----|----|----|---|
| 35 | 35 | 35 | 35 | 3 |