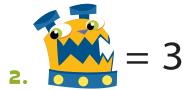

# Write This Way

Trace the words below.

5. <u>SUIII</u>

Colour the number of tickets you need for each monster item.

| 35 | 35 | 35 | 35 |   |
|----|----|----|----|---|
| 35 | 35 | 35 | 35 | 3 |

# Write This Way

Trace the words below.

Colour the number of tickets you need for each monster item.

|   | $\exists \Sigma$ | 35 | $\supset \sum$ | 35 |  |
|---|------------------|----|----------------|----|--|
| 5 | 75               | 75 | 75             | 75 |  |

|   | 35 | 35 | 35 | 35 | 3 |
|---|----|----|----|----|---|
| 5 | 75 | 75 | 75 | 75 | 7 |

## Write This Way

Trace the words below.

Colour the number of tickets you need for each monster item.

## Write This Way

Trace the words below.

Colour the number of tickets you need for each monster item.

| 35 | 35 | 35 | 35 |  |
|----|----|----|----|--|
| 35 | 35 | 35 | 75 |  |

$$= 3$$

| 5 | 75 | 75 | 75 | 75 |                    |
|---|----|----|----|----|--------------------|
|   | 75 | 75 | 75 | 75 | $\overline{\zeta}$ |