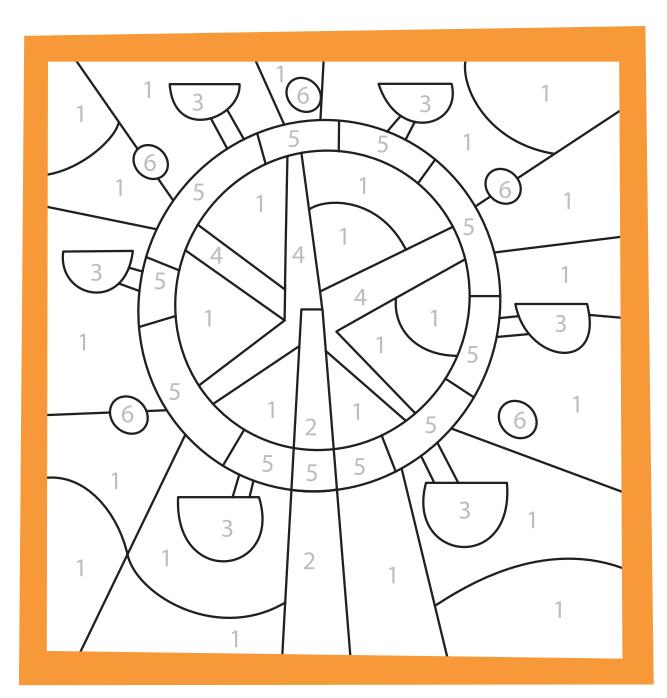

### Colour by Number

Fill in the spaces with the right colour. 1 = blue 2 = red3 = purple 4 = green 5 = orange 6 = yellow

Circle all the pictures that start with the same sound as the letter.

Circle the shape that comes next.