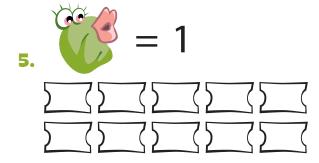

# Write This Way

Trace the words below.

5. <u>SUIII</u>

Colour the number of tickets you need for each monster item.

| 35 | 35 | 35 | 35 |   |
|----|----|----|----|---|
| 35 | 35 | 35 | 35 | 3 |

# Write This Way

Trace the words below.

Colour the number of tickets you need for each monster item.

|   | $\exists \Sigma$ | 35 | $\supset \sum$ | 35 |  |
|---|------------------|----|----------------|----|--|
| 5 | 75               | 75 | 75             | 75 |  |

|   | 35 | 35 | 35 | 35 | 3 |
|---|----|----|----|----|---|
| 5 | 75 | 75 | 75 | 75 | 7 |

## Write This Way

Trace the words below.

Colour the number of tickets you need for each monster item.

## Write This Way

Trace the words below.

Colour the number of tickets you need for each monster item.

| 35 | 35 | 35 | 35 |  |
|----|----|----|----|--|
| 35 | 35 | 35 | 75 |  |

$$= 3$$

| 5 | 75 | 75 | 75 | 75 |                    |
|---|----|----|----|----|--------------------|
|   | 75 | 75 | 75 | 75 | $\overline{\zeta}$ |