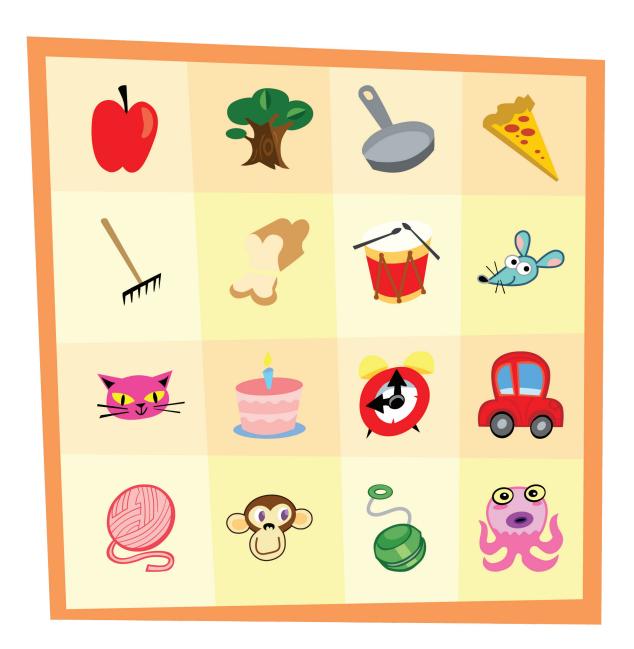

In one row, all the pictures start with the same sound. Find that row. Circle the four pictures.