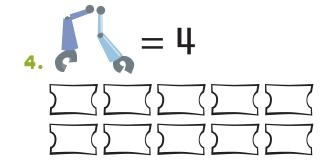

# Write This Way

Trace the words below.

5. <u>SUIII</u>

Colour the number of tickets you need for each monster item.

| 35 | 35 | 35 | 35 |   |
|----|----|----|----|---|
| 35 | 35 | 35 | 35 | 3 |

# Write This Way

Trace the words below.

Colour the number of tickets you need for each monster item.

|   | $\exists \Sigma$ | 35 | $\supset \sum$ | 35 |  |
|---|------------------|----|----------------|----|--|
| 5 | 75               | 75 | 75             | 75 |  |

|   | 35 | 35 | 35 | 35 | 3 |
|---|----|----|----|----|---|
| 5 | 75 | 75 | 75 | 75 | 7 |

## Write This Way

Trace the words below.

Colour the number of tickets you need for each monster item.

## Write This Way

Trace the words below.

Colour the number of tickets you need for each monster item.

| 35 | 35 | 35 | 35 |  |
|----|----|----|----|--|
| 35 | 35 | 35 | 75 |  |

$$= 3$$

| 5 | 75 | 75 | 75 | 75 |                    |
|---|----|----|----|----|--------------------|
|   | 75 | 75 | 75 | 75 | $\overline{\zeta}$ |