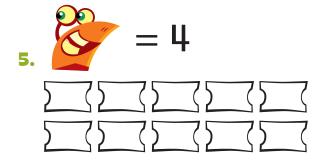

## Write This Way

Trace the words below.

Colour the number of tickets you need for each monster item.

| 35 | 35 | 35 | 35 |  |
|----|----|----|----|--|
| 35 | 35 | 35 | 75 |  |

$$= 3$$

| 5 | 75 | 75 | 75 | 75 |                    |
|---|----|----|----|----|--------------------|
|   | 75 | 75 | 75 | 75 | $\overline{\zeta}$ |