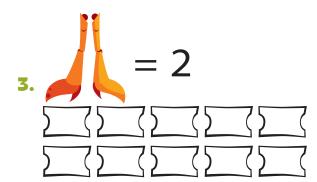

# Write This Way

Trace the words below.

5. <u>SUIII</u>

Colour the number of tickets you need for each monster item.

| 35 | 35 | 35 | 35 |   |
|----|----|----|----|---|
| 35 | 35 | 35 | 35 | 3 |

# Write This Way

Trace the words below.

Colour the number of tickets you need for each monster item.

|   | $\exists \Sigma$ | 35 | $\supset \sum$ | 35 |  |
|---|------------------|----|----------------|----|--|
| 5 | 75               | 75 | 75             | 75 |  |

|   | 35 | 35 | 35 | 35 | 3 |
|---|----|----|----|----|---|
| 5 | 75 | 75 | 75 | 75 | 7 |

## Write This Way

Trace the words below.

Colour the number of tickets you need for each monster item.

## Write This Way

Trace the words below.

Colour the number of tickets you need for each monster item.

| 35 | 35 | 35 | 35 |  |
|----|----|----|----|--|
| 35 | 35 | 35 | 75 |  |

$$= 3$$

| 5 | 75 | 75 | 75 | 75 |                    |
|---|----|----|----|----|--------------------|
|   | 75 | 75 | 75 | 75 | $\overline{\zeta}$ |