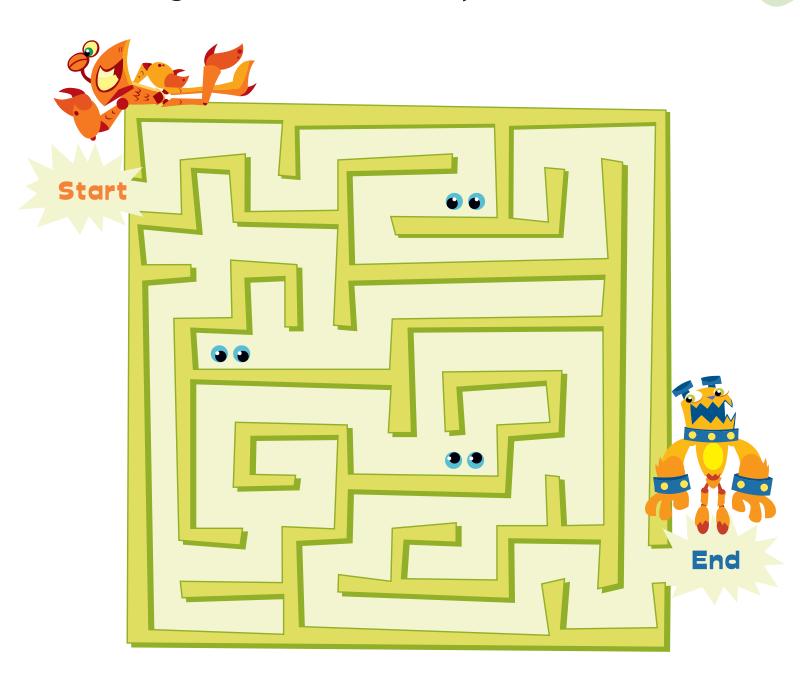

### Monster Maze

Help Pinch find Chompers. Draw a line through the maze. Begin at the door that says **Start**.

Circle all the pictures that start with the same sound as the letter.

Circle the set that is the same.