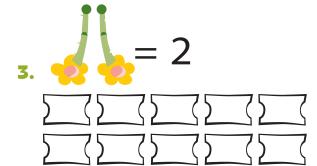

# Write This Way

Trace the words below.

Colour the number of tickets you need for each monster item.

|   | $\exists \Sigma$ | 35 | $\supset \sum$ | 35 |  |
|---|------------------|----|----------------|----|--|
| 5 | 75               | 75 | 75             | 75 |  |

|   | 35 | 35 | 35 | 35 | 3 |
|---|----|----|----|----|---|
| 5 | 75 | 75 | 75 | 75 | 7 |