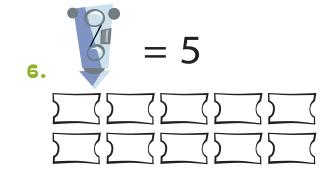

# Write This Way

Trace the words below.

5. <u>SUIII</u>

Colour the number of tickets you need for each monster item.

| 35 | 35 | 35 | 35 |   |
|----|----|----|----|---|
| 35 | 35 | 35 | 35 | 3 |