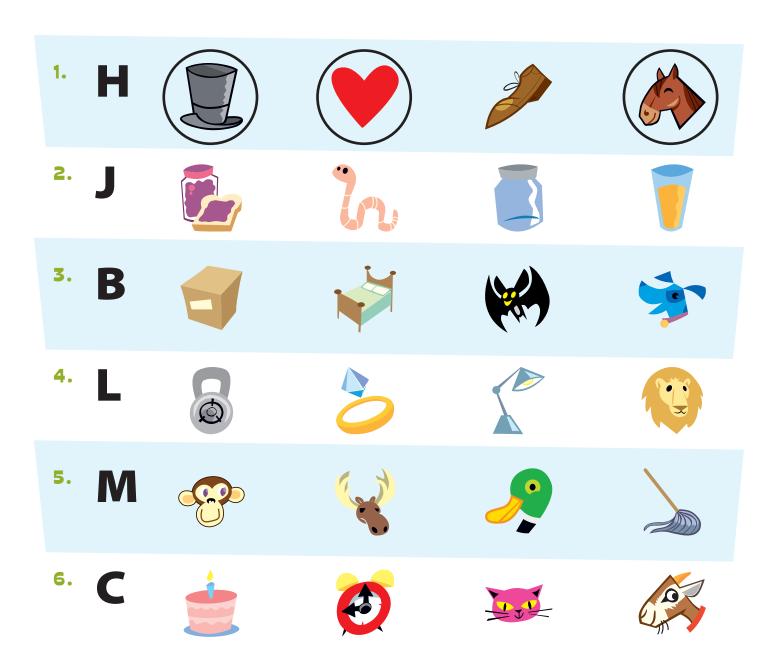

### Name:

Circle all the pictures that start with the same sound as the letter.

Circle the set that is the same.

### Monster Maze

Help Pinch find Chompers. Draw a line through the maze. Begin at the door that says **Start**.

Circle all the pictures that start with the same sound as the letter.

Circle the set that is the same.