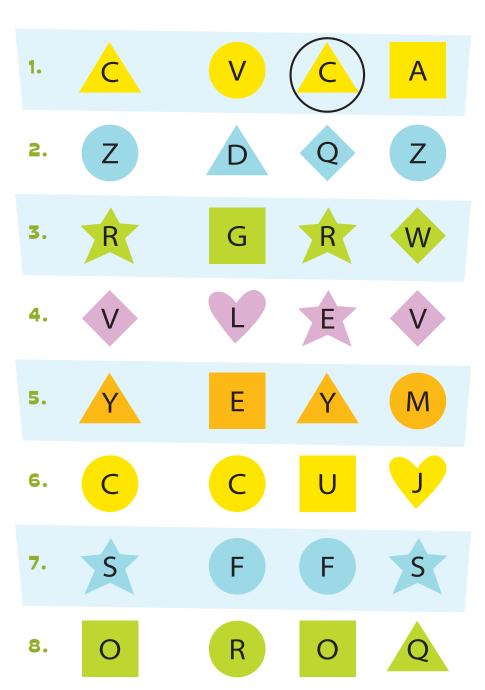

### **Carnival Marvel**

**Practice Book - Level 1** 

### Name:









Circle all the pictures that start with the same sound as the letter.







Circle the set that is the same.



















### Make a Match





Circle the shape and letter that matches the first one.







# Write This Way



Trace the words below.



5. <u>SUIII</u>







Colour the number of tickets you need for each monster item.











| 35 | 35 | 35 | 35 |   |
|----|----|----|----|---|
| 35 | 35 | 35 | 35 | 3 |





### Logic & Reasoning

### Monster Maze

Help Pinch find Chompers. Draw a line through the maze. Begin at the door that says **Start**.









Circle all the pictures that start with the same sound as the letter.









Circle the set that is the same.

































### Make a Match





Circle the shape and number that matches the first one.

1. 2 4 7 18 2

2. 10 12 10 5 19

3. 17 7 11 1

 4.
 17
 17
 13
 14
 7

5. 5 12 8 2 5

6. 20 20 18 9 3

7. 7 15 6 7 20

8. 18 8 11 13 18





# Write This Way



Trace the words below.









Colour t