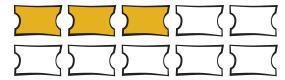

# Write This Way

Trace the words below.

5. <u>SUIII</u>

Colour the number of tickets you need for each monster item.

| 35 | 35 | 35 | 35 |   |
|----|----|----|----|---|
| 35 | 35 | 35 | 35 | 3 |