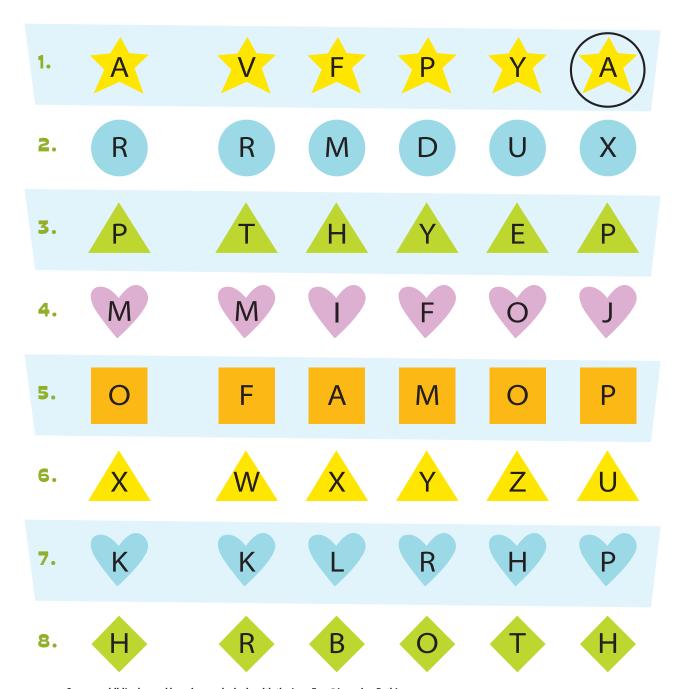

8 2 5

6. 20 20 18 9 3

7. 7 15 6 7 20

8. 18 8 11 13 18





# Write This Way



Trace the words below.









Colour the number of tickets you need for each monster item.









|   | $\exists \Sigma$ | 35 | $\supset \sum$ | 35 |  |
|---|------------------|----|----------------|----|--|
| 5 | 75               | 75 | 75             | 75 |  |



|   | 35 | 35 | 35 | 35 | 3 |
|---|----|----|----|----|---|
| 5 | 75 | 75 | 75 | 75 | 7 |







### Colour by Number



Fill in the spaces with the right colour. 1 = blue 2 = red3 = purple 4 = green 5 = orange 6 = yellow









Circle all the pictures that start with the same sound as the letter.







Circle the shape that comes next.



























### Make a Match





Circle the shape and letter that matches the first one.







## Write This Way



Trace the words below.











Colour the number of tickets you need for each monster item.

















### Early Number Sense

# Connect the Dots

Find out who's in the picture.









Circle all the pictures that start with the same sound as the letter.







Recognising Patterns

Circle the shapes that come next.



Candy

Combos

















































### Make a Match





Circle the picture that matches the first picture.

































































**7.** 















## Write This Way



Trace the words below.

















Colour the number of tickets you need for each monster item.

















| 35 | 35 | 35 | 35 |  |
|----|----|----|----|--|
| 35 | 35 | 35 | 75 |  |

$$