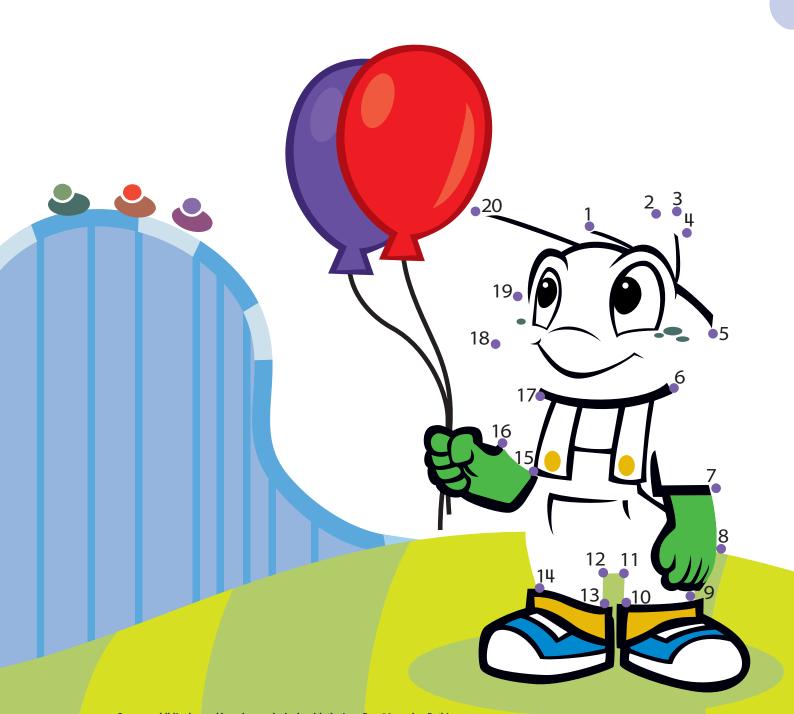

# Connect the Dots

Find out who's in the picture.

Circle all the pictures that start with the same sound as the letter.

Recognising Patterns

Circle the shapes that come next.

Candy

Combos