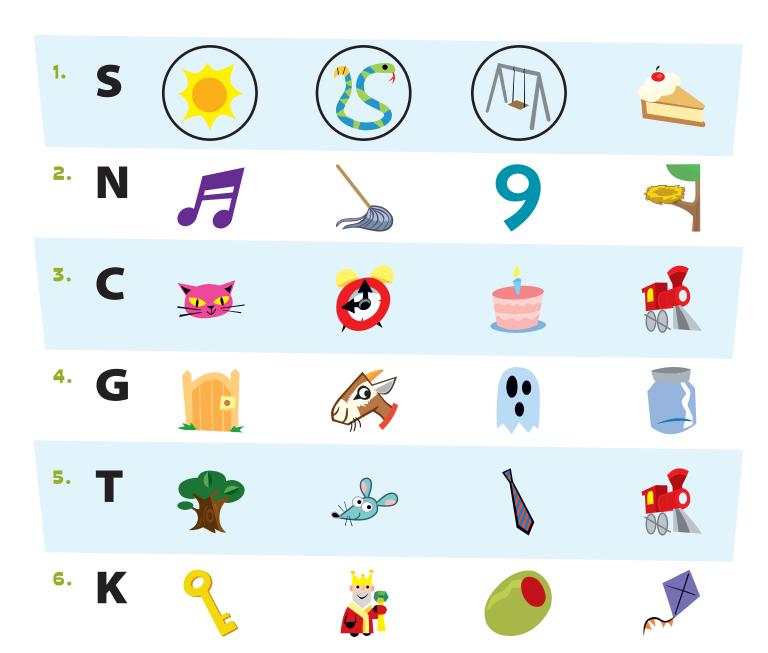

In one row, all the pictures start with the same sound. Find that row. Circle the four pictures.