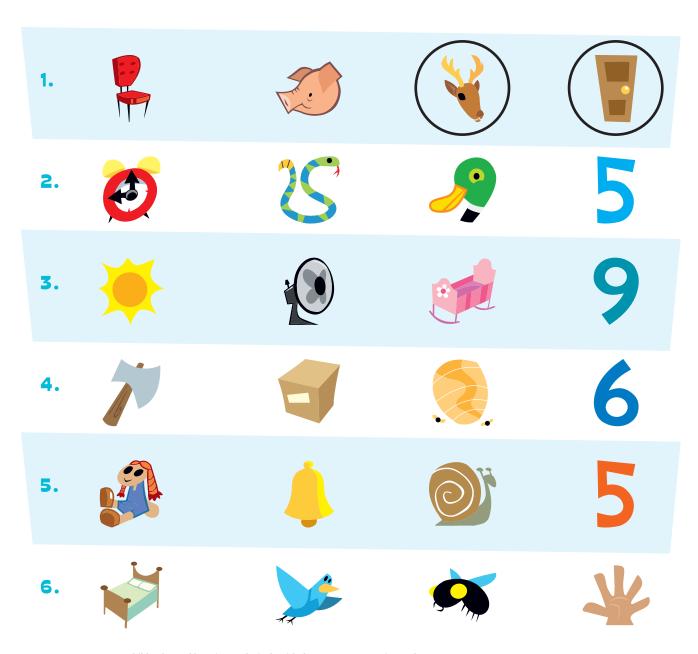

### Name:

Say the first picture. <u>Two</u> pictures have the same <u>ending</u> sound. Circle them.

**Word Building** 

Circle the letter that makes a word. Write the letter in the blank.

1.

b

n

Logic & Reasoning

## Monster Maze

Help Batilda find Trembleton. Draw a line through the maze. Begin at the door that says **Start**.

Say the first picture. <u>Two</u> pictures have the same <u>ending</u> sound. Circle them.