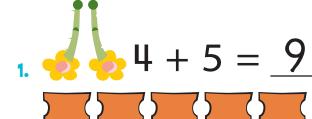

# Monster Shop

Read each maths problem. Colour the correct number of tickets to match the total number. Then write the number in the blank.

$$1 + 1 = 2$$

$$5 + 2 =$$

| 32 | $3\Sigma$ | $\exists \Sigma$ | $\Box$ |  |
|----|-----------|------------------|--------|--|
| 35 | 35        | 35               | 35     |  |

| 35 | 35 | 35 | 75 |   |
|----|----|----|----|---|
| 35 | 35 | 75 | 35 | 3 |

$$3 + 1 =$$

|        | 35 | 35 | 35 | 75 | 3 |
|--------|----|----|----|----|---|
| $\sum$ | 75 | 75 | 75 | 75 | ~ |

## Monster Shop

Read each maths problem. Colour the correct number of tickets to match the total number. Then write the number in the blank.