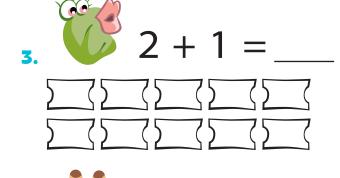

# Monster Shop

Read each maths problem. Colour the correct number of tickets to match the total number. Then write the number in the blank.