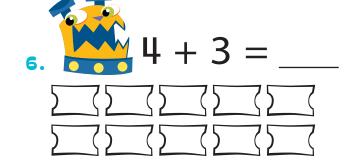

## Monster Shop

Read each maths problem. Colour the correct number of tickets to match the total number. Then write the number in the blank.