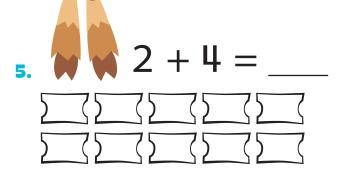

# Monster Shop

Read each maths problem. Colour the correct number of tickets to match the total number. Then write the number in the blank.