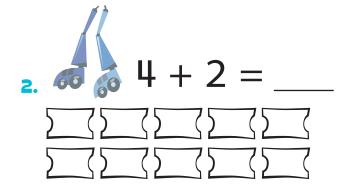

## Monster Shop

Read each maths problem. Colour the correct number of tickets to match the total number. Then write the number in the blank.

# Monster Shop

Read each maths problem. Colour the correct number of tickets to match the total number. Then write the number in the blank.