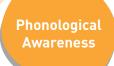

# Sound Match

In one row, all the pictures <u>end</u> with the same sound. Find that row. Circle the four pictures.