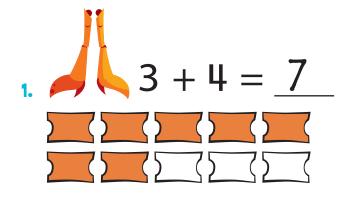

# Monster Shop

Read each maths problem. Colour the correct number of tickets to match the total number. Then write the number in the blank.

$$1 + 1 = 2$$

$$5 + 2 =$$

| 32 | $3\Sigma$ | $\exists \Sigma$ | $\Box$ |  |
|----|-----------|------------------|--------|--|
| 35 | 35        | 35               | 35     |  |

## Monster Shop

Read each maths problem. Colour the correct number of tickets to match the total number. Then write the number in the blank.