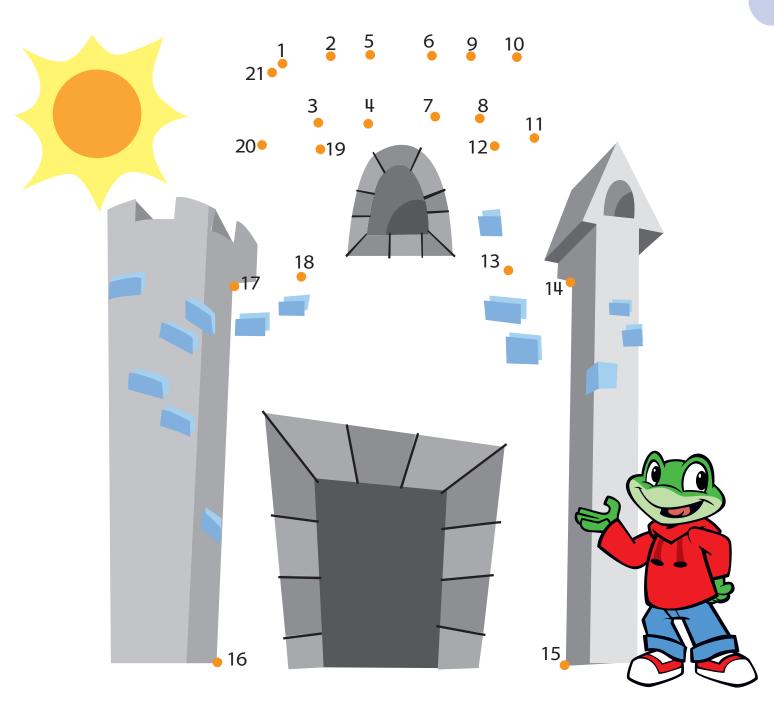

# Connect the Dots

Find out what's in the picture.

Say the first picture. <u>Three</u> pictures have the same <u>ending</u> sound. Circle them.