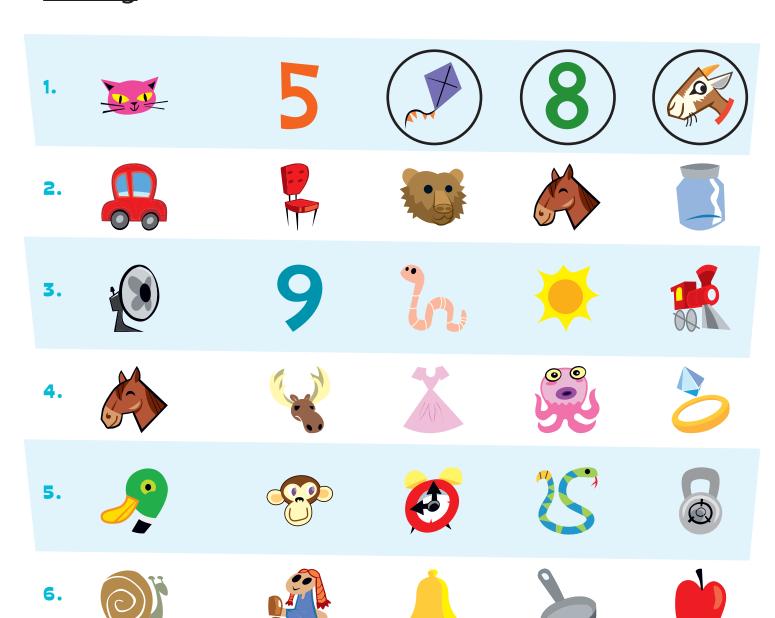

# Sound Match

In one row, all the pictures <u>end</u> with the same sound. Find that row. Circle the four pictures.