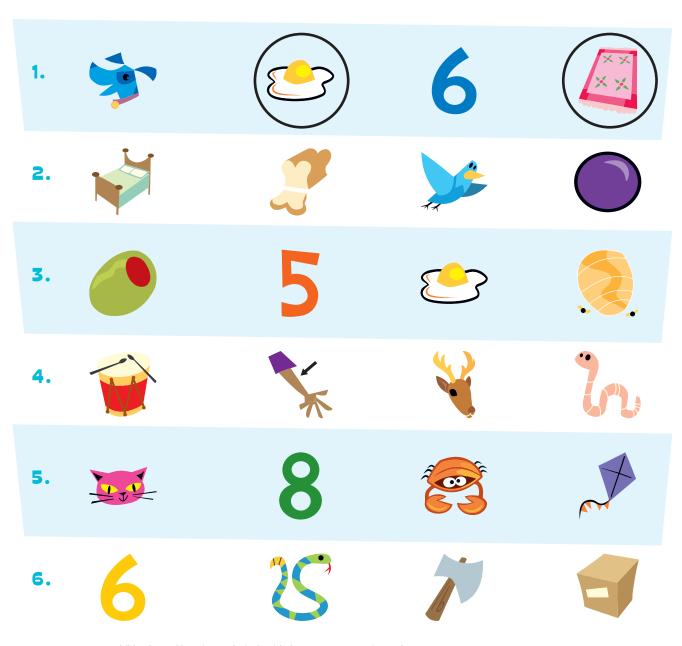

# Sound Match

In one row, all the pictures <u>end</u> with the same sound. Find that row. Circle the four pictures.