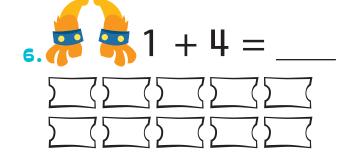

# Monster Shop

Read each maths problem. Colour the correct number of tickets to match the total number. Then write the number in the blank.

$$1 + 1 = 2$$

$$5 + 2 =$$

| 32 | $3\Sigma$ | $\exists \Sigma$ | $\Box$ |  |
|----|-----------|------------------|--------|--|
| 35 | 35        | 35               | 35     |  |

| 35 | 35 | 35 | 75 |   |
|----|----|----|----|---|
| 35 | 35 | 75 | 35 | 3 |

$$3 + 1 =$$

|        | 35 | 35 | 35 | 75 | 3 |
|--------|----|----|----|----|---|
| $\sum$ | 75 | 75 | 75 | 75 | ~ |