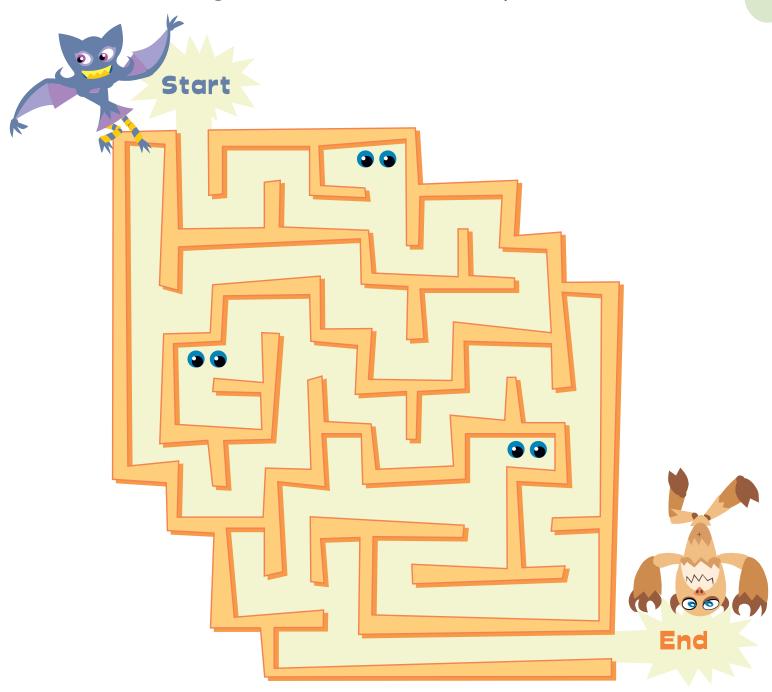

## Monster Maze

Help Batilda find Trembleton. Draw a line through the maze. Begin at the door that says **Start**.

Say the first picture. <u>Two</u> pictures have the same <u>ending</u> sound. Circle them.