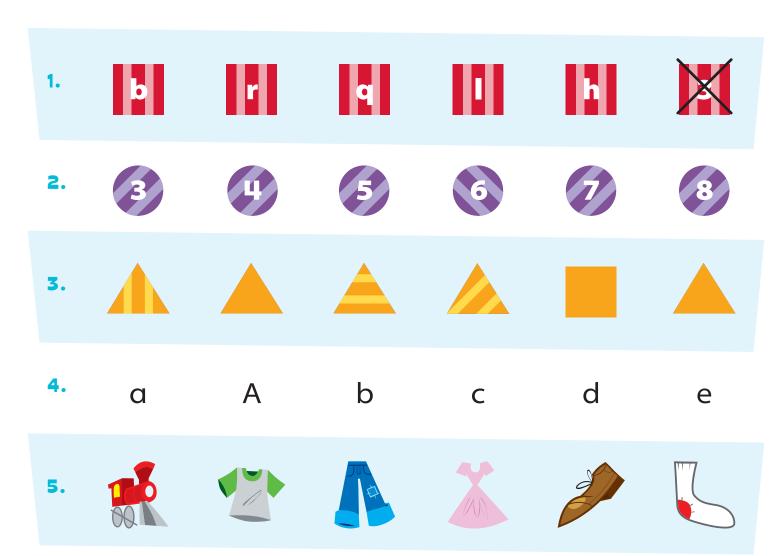

Cross out the picture that does not have a match.

1. 10

2.

3.

4.

5

6.

Cross out the picture that does not have a match.

1.

2.

3.

4.

5

6.

## Cross out the picture that does not belong.

Addition