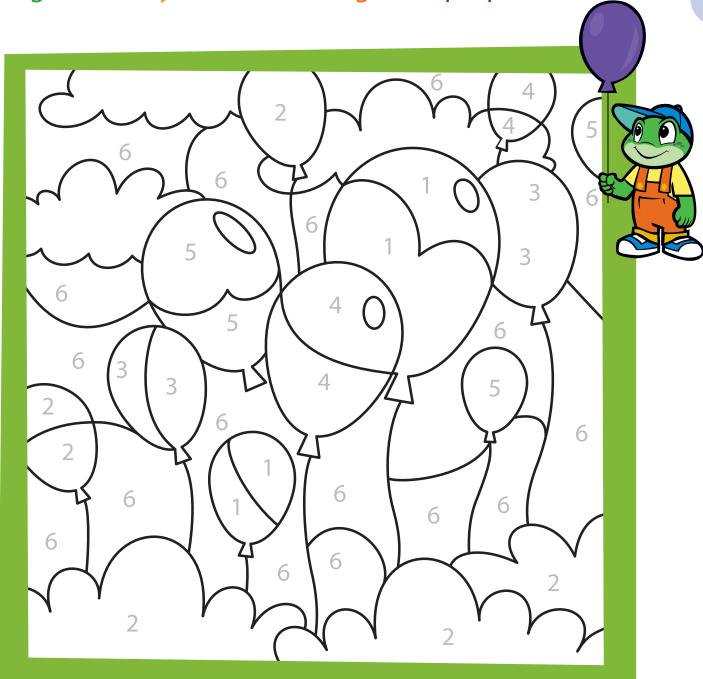

## Colour by Number

Fill in the spaces with the right colour. 1 = red

2= green 3= yellow 4= orange 5= purple 6= blue

Say the first picture. <u>Three</u> pictures have the same <u>ending</u> sound. Circle them.