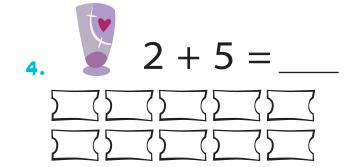

# Monster Shop

Read each maths problem. Colour the correct number of tickets to match the total number. Then write the number in the blank.