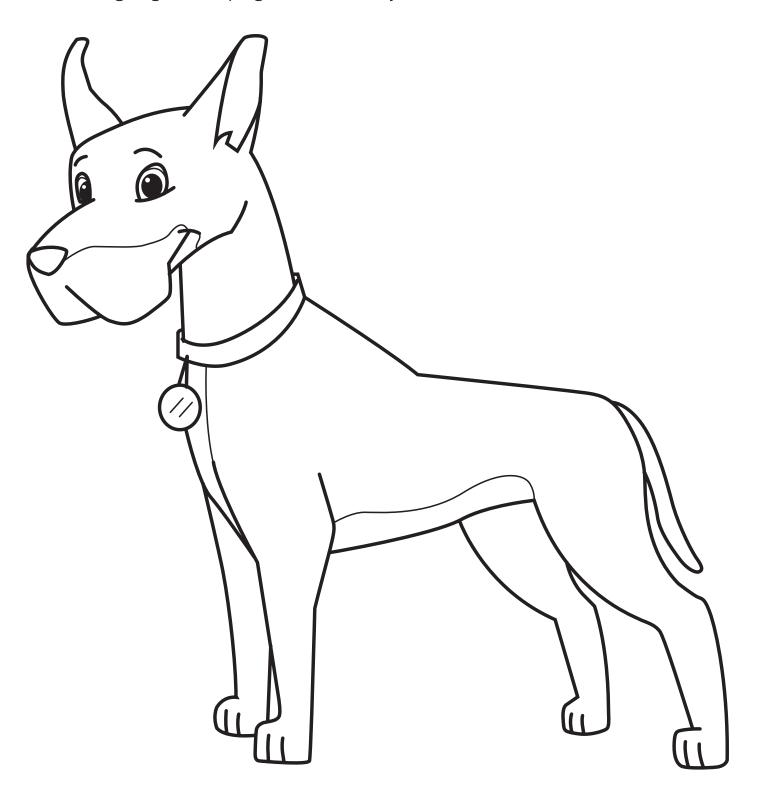

### **Jake**

Jake works on a farm. He is the strong, silent type who is always willing to give a helping hand. He's a loyal friend.