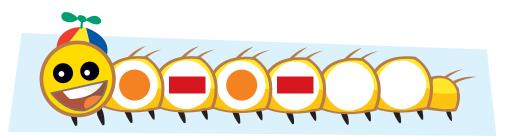

#### LetterPillar Pattern

Look at the pattern on each LetterPillar. Finish the pattern at the end of the LetterPillar. The first one is started for you.