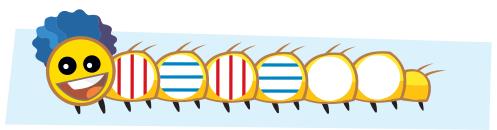

#### LetterPillar Pattern

Look at the pattern on each LetterPillar. Finish the pattern at the end of the LetterPillar. The first one is started for you.