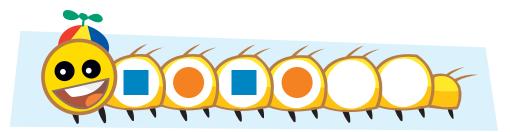

#### LetterPillar Pattern

Look at the pattern on each LetterPillar. Finish the pattern at the end of the LetterPillar. The first one is started for you.