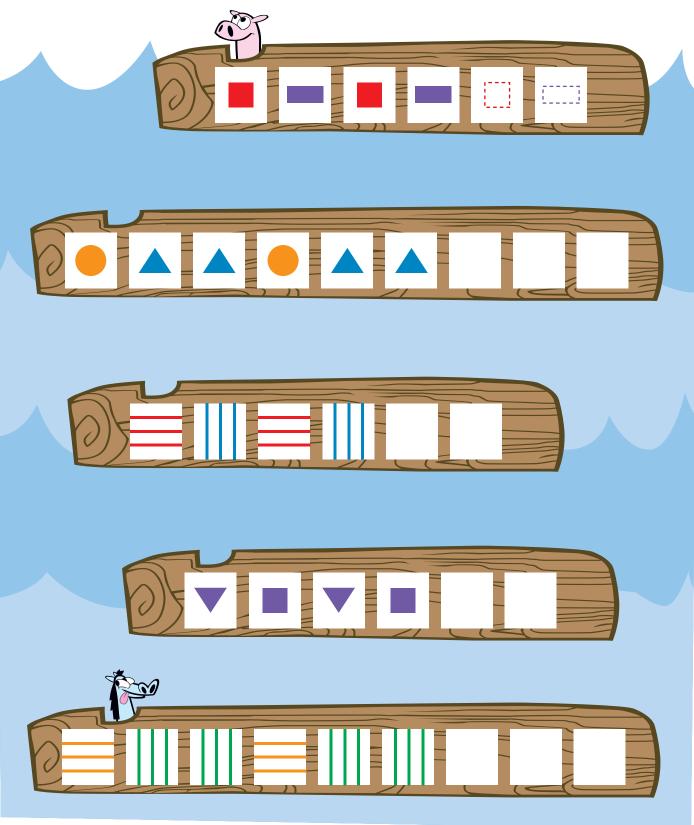

## Log Ride

Look at the pattern on each log. Finish the pattern at the end of each log. The first one is started for you.