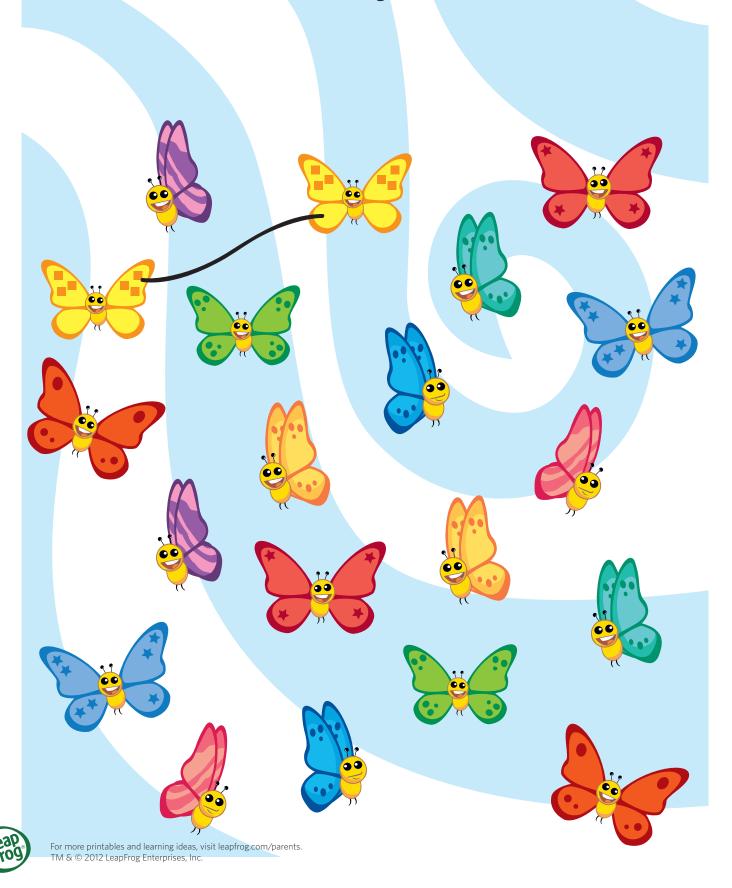

# **Butterfly Match**

Find all the pairs of butterflies that are the same. Draw a line to connect the two matching butterflies.