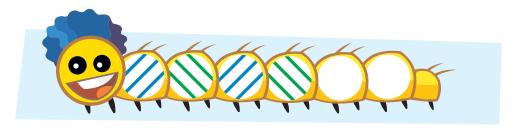

#### LetterPillar Pattern

Look at the pattern on each LetterPillar. Finish the pattern at the end of the LetterPillar. The first one is started for you.