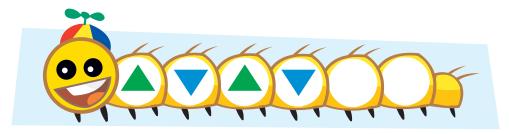

#### LetterPillar Pattern

Look at the pattern on each LetterPillar. Finish the pattern at the end of the LetterPillar. The first one is started for you.