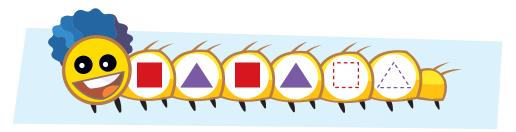

#### LetterPillar Pattern

Look at the pattern on each LetterPillar. Finish the pattern at the end of the LetterPillar. The first one is started for you.