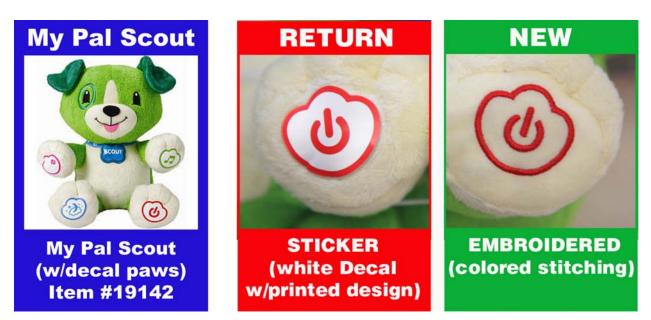

## IMPORTANT SAFETY NOTICE

LeapFrog Enterprises, Inc. My Pal Scout Electronic Plush Toy LeapFrog Item # 19142/Toys"R"Us Item # 569146

The heat transfer decals on the paws of the toy may be removed in part or entirely during play or if the child sucks on the paws.

"LeapFrog Ent. Item No. 19142" is located on one of the three white tags attached to side of the toy.

Immediately take the toy away from your child and contact LeapFrog to obtain a replacement toy with embroidered paws.